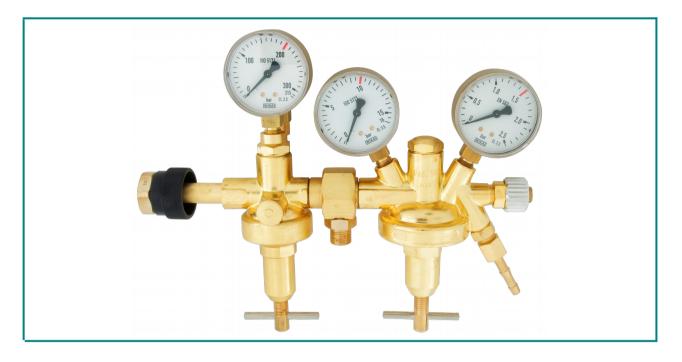

## Description:

Cylinder pressure regulator in brass reduces the pressure of compressed gases as well as liquid gases with two separate adjustable outlets.

### Application area:

Everywhere (for reasons of cost and space) that different outlet pressures are simultaneously extracted from one cylinder.

The pressure regulator can be supplied with an optional hand nut connection and in nickel plated brass.

### Technical details:

| Housing:<br>Max. inlet pressure: | brass -<br>brass, nickel plated<br>200 / 300 bar |
|----------------------------------|--------------------------------------------------|
| Regulating area: Pz:             | 1-16 / 1-30 bar                                  |
| P2:                              | 0-1,5 / 1-10 / 1-16 bar                          |
| Operating temp.:                 | -20°C bis +70°C                                  |
| Gauges:                          | safety versions<br>to EN 837-1 KL1,6             |
| Size (WxHxD):                    | 300 x 240 x 70                                   |
| Connections:                     |                                                  |
| Inlet:                           | DIN 477/CEN                                      |
| Outlet: Pz:                      | G3/8 RH                                          |
| P2:                              | G1/4 RH G3/8 LH                                  |