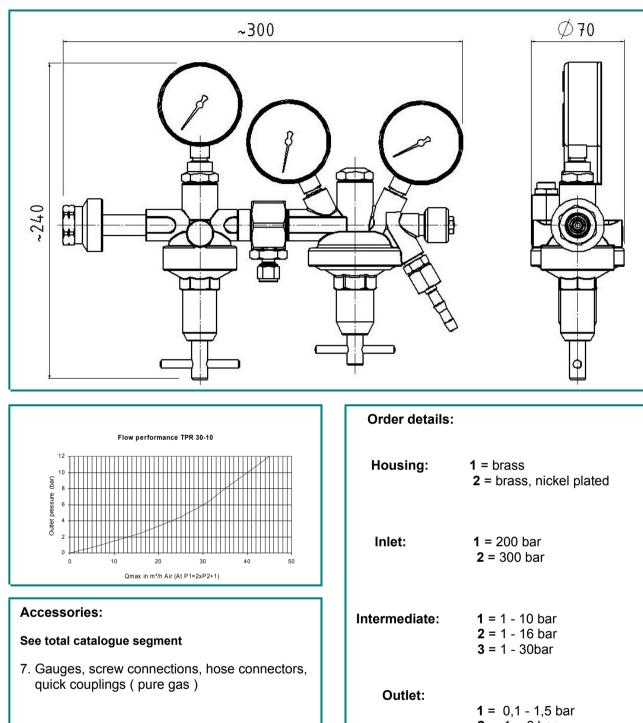

### Technical details:

| Housing:<br>Max. inlet pressure: | brass -<br>brass, nickel plated<br>200 / 300 bar |
|----------------------------------|--------------------------------------------------|
| Regulating area: Pz:             | 1-16 / 1-30 bar                                  |
| P2:                              | 0-1,5 / 1-10 / 1-16 bar                          |
| Operating temp.:                 | -20°C bis +70°C                                  |
| Gauges:                          | safety versions<br>to EN 837-1 KL1,6             |
| Size (WxHxD):                    | 300 x 240 x 70                                   |
| Connections:                     |                                                  |
| Inlet:                           | DIN 477/CEN                                      |
| Outlet: Pz:                      | G3/8 RH                                          |
| P2:                              | G1/4 RH G3/8 LH                                  |

final control.

| <b>1</b> = 0,1 - 1,5 ba |
|-------------------------|
| <b>2</b> = 1 - 6 bar    |
| <b>3</b> = 1 - 10 bar   |
| <b>4</b> = 1 - 16 bar   |
|                         |

## Order example:

| Regulator type<br><b>39</b> |         |       |        | TPR 30-10 |     |
|-----------------------------|---------|-------|--------|-----------|-----|
| 39-                         | 2       | 1     | 2      | 2         | Gas |
| Туре                        | Housing | inlet | Inter. | Outlet    | Gas |
|                             |         |       |        |           |     |
|                             |         |       |        |           |     |
|                             |         |       |        |           |     |
|                             |         |       |        |           |     |