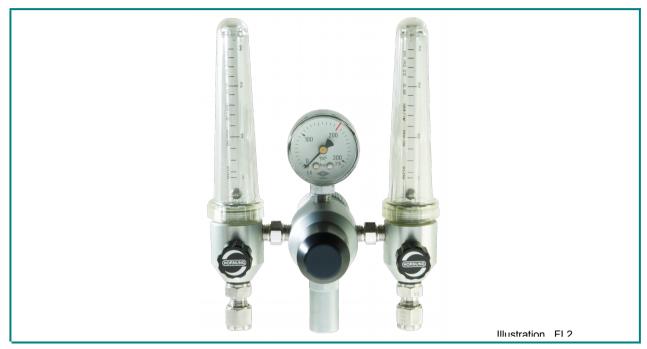

### **Description:**

The cylinder pressure regulators from the series FL are equipped with 1 / 2 or 3 measurement tubes. It reduces cylinder pressure of compressed gases from a max. of 200 bar down to the outlet flow shown on the flowmeter measurement tube.

The integrated balanced poppet ensures a constant and uniform pressure throughout the emptying of the cylinder.

The exact amount of flow in l/min can be preset and read on the flowmeter measurement tubes.

The pressure regulator is fitted as standard with gas specific connections to DIN 477. A relief valve is also fitted.

The pressure regulator can be supplied as 1, 2 or 3x flowmeter with different measuring ranges.