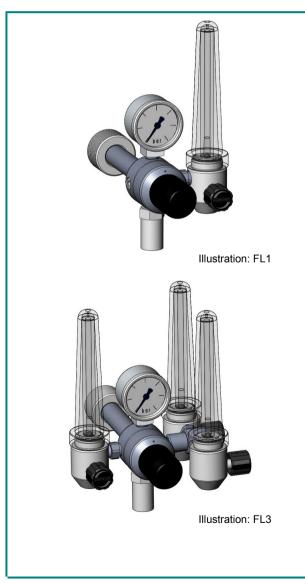

# Cylinder pressure regulator FL1 / FL2 / FL3

### **Description:**

The cylinder pressure regulators from the series FL are equipped with 1 / 2 or 3 measurement tubes. It reduces cylinder pressure of compressed gases from a max. of 200 bar down to the outlet flow shown on the flowmeter measurement tube.