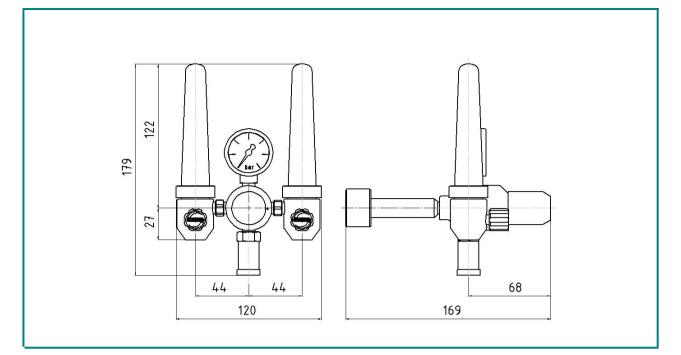

#### **Technical details:**

| Ho   | ousing:             | brass,<br>matt chrome plated             |
|------|---------------------|------------------------------------------|
| Flo  | owmeter housing:    | anodized aluminium                       |
| Dia  | aphragm:            | 1.4435                                   |
| Ela  | astomer:            | viton, NBR                               |
| Ма   | ax. Inlet pressure: | 200 bar                                  |
| Flo  | ow:                 | dependant on gas type<br>and measurement |
| tube |                     | and measurement                          |
| Op   | perating temp.:     | -20°C bis +70°C                          |
| W    | eight:              | 750g / 900g / 1100g                      |